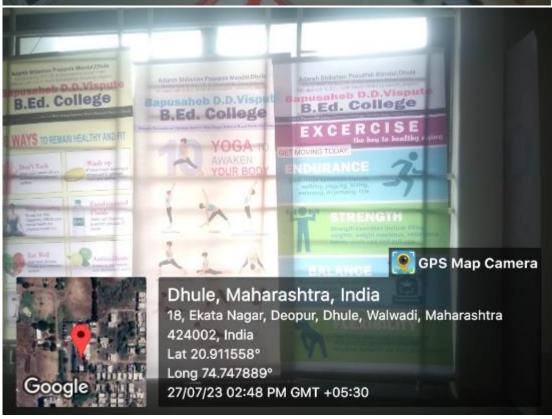

College Code: 200101

Adarsh Shikshan Prasarak Mandal, Dhule Recognised by N.C.T.E. & Maharashtra Government. Affiliated with K.B.C. North Maharashtra University, Jalgaon

# **Bapusaheb D.D.Vispute B.Ed. College**

CHAIRMAN

Mr.Mahendra D.Vispute

SECRETARY

Mrs.Smita M.Vispute

**PRINCIPAL** 

Dr.Minakshi Mahale M.A, M.Ed (SET) Ph.D.(Edu.)

#### 5.1.2: Available student support facilities in the institution

#### Geo-tagged photographs

#### 1) Vehicle Parking





# 2) common room separately for boys & girls





## 3) Recreational Facility









## 4) First Aid and medical aid





#### 5) Safe Drinking water





#### 6) Hostel





#### 7) Canteen





# 8) Toilets for girls