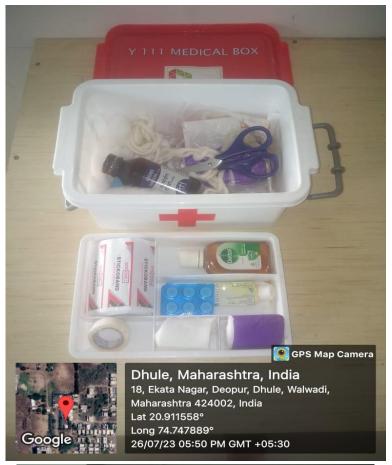

College Code: 200101

Adarsh Shikshan Prasarak Mandal, Dhule Recognised by N.C.T.E. & Maharashtra Government. Affiliated with K.B.C. North Maharashtra University, Jalgaon

# **Bapusaheb D.D.Vispute B.Ed. College**

CHAIRMAN

Mr.Mahendra D.Vispute

SECRETARY

Mrs.Smita M.Vispute

**PRINCIPAL** 

Dr.Minakshi Mahale M.A, M.Ed (SET) Ph.D.(Edu.)

#### 5.1.2: Available student support facilities in the institution

#### Geo-tagged photographs

#### 1) Vehicle Parking





# 2) common room separately for boys & girls





## 3) Recreational Facility









## 4) First Aid and medical aid





#### 5) Safe Drinking water





#### 6) Hostel





#### 7) Canteen





# 8) Toilets for girls