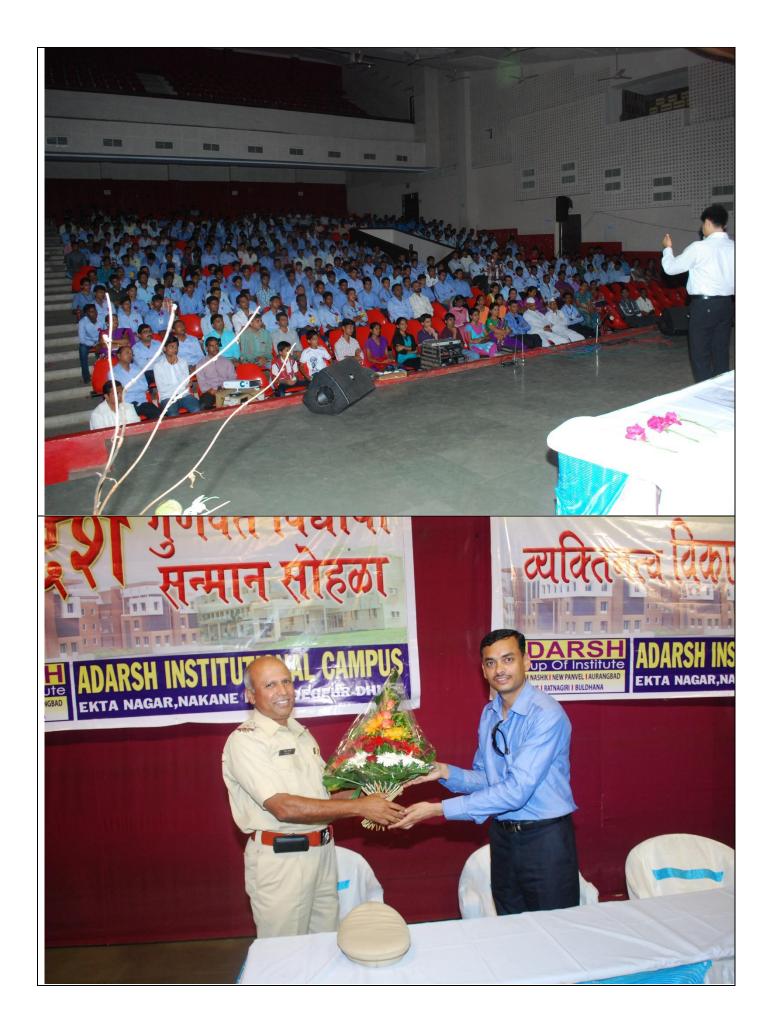

# व्यक्तिमत्व विकास कार्यशाळा शै. वर्ष २०२१-२२

सदर कार्यक्रम हा २६-०२-२०२२ या दिवशी आदर्श शिक्षण प्रसारक मंडळ संचित, बापूसाहेब डी. डी. विसपूते शिक्षणशास्त्र महाविद्यालयाच्या वतीने व्यक्तिमत्व विकास कार्यशाळेचे आयोजन केले होते. त्यासाठी व्याख्याते मा. प्रा.श्री. भगवंत चव्हाण सर यांनी सर्व प्राध्यापक व कर्मचारी यांना व्यक्तिमत्व विकासावर बहुमोल असे मार्गदर्शन केले. व आपल्या जीवनात यशस्वी कसे व्हावे याचे मार्ग समजावून सांगितले. यशस्वी जीवनाची गुरुिकल्ली दिली. त्यातून शिक्षक व शिक्षकेतर कर्मचारी यांचा व्यक्तिमत्व विकासाचा कार्यक्रम बी.एड् हॉलमध्ये संपन्न झाला.

कार्यक्रमास खालील मान्यवर उपस्थित होते.

संस्थेचे अध्यक्ष :- मा.नानासाहेब महेंद्रजी विसपूते

संस्थेचे सचिव :- मा. स्मिताताई महेंद्रजी विसपूते

प्राचार्या :- मा.डॉ. मिनाक्षी डी. महाले

प्राध्यापक वृंद व सर्व कर्मचारी यांच्या उपस्थितीत कार्यक्रम संपन्न झाला.