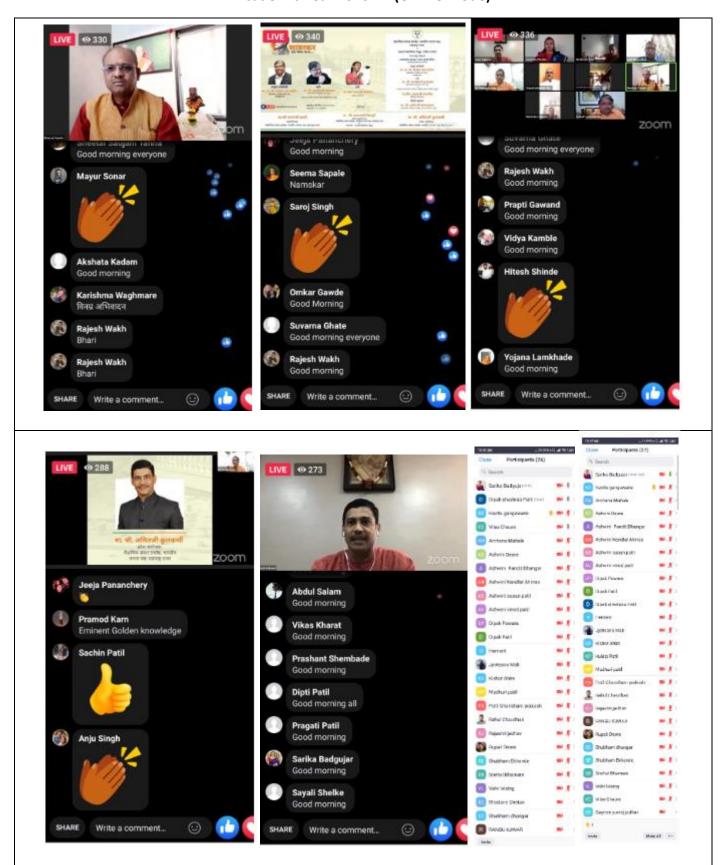

### व्यक्तिमत्व विकास कार्यशाळा शै. वर्ष २०२०-२१

सदर कार्यक्रम हा ०३-१०-२०२० या दिवशी आदर्श शिक्षण प्रसारक मंडळ संचित, बापूसाहेब डी. डी. विसपूते शिक्षणशास्त्र महाविद्यालयाच्या वतीने व्यक्तिमत्व विकास कार्यशाळेचे आयोजन केले होते. त्यासाठी व्याख्याते मा. प्रा.श्री. दिलीप औंटी सर यांनी सर्व प्राध्यापक व कर्मचारी यांना व्यक्तिमत्व विकासावर बहुमोल असे मार्गदर्शन केले. व आपल्या जीवनात यशस्वी कसे व्हावे याचे व्याख्यानपर चित्रपट सादर केला. त्यातून शिक्षक व शिक्षकेतर कर्मचारी यांचा व्यक्तिमत्व विकास घडवून आणण्यासाठी प्रयत्न केले. सदर कार्यक्रम राजश्री शाहु महाराज नाट्यमंदीर धुळे येथे संपन्न झाला.

कार्यक्रमास खालील मान्यवर उपस्थित होते

संस्थेचे अध्यक्ष :- मा.नानासाहेब महेंद्रजी विसपूते संस्थेचे सचिव :- मा. स्मिताताई महेंद्रजी विसपूते प्राचार्या :- मा.डॉ. मिनाक्षी डी. महाले प्राध्यापक वृंद व सर्व कर्मचारी यांच्या उपस्थितीत कार्यक्रम संपन्न झाला.