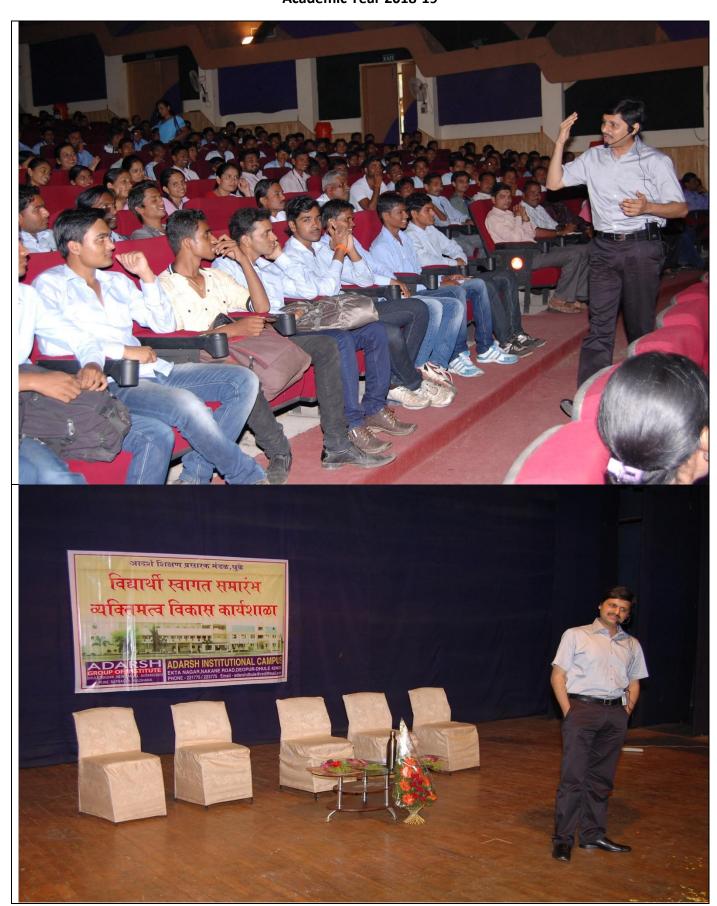

## व्यक्तिमत्व विकास कार्यशाळा शै. वर्ष २०१८-१९

विमा विजयेश शोगते ।

सदर कार्यक्रम हा १४-०८-२०१८ या दिवशी आदर्श शिक्षण प्रसारक मंडळ संचिति, बापूसाहेब डी. डी. विसपूते शिक्षणशास्त्र महाविद्यालयाच्या वतीने व्यक्तिमत्व विकास कार्यशाळेचे आयोजन केले होते. त्यासाठी दिपस्तंभ फाउंडेशनचे अध्यक्ष व्याख्याते मा. प्रा.श्री. यर्जुवेद महाजन सर यांनी सर्व प्राध्यापक व कर्मचारी यांना व्यक्तिमत्व विकासावर बहुमोल असे मार्गदर्शन केले. व आपल्या जीवनात यशस्वी कसे व्हावे याचे व्याख्यानपर चित्रपट सादर केला. त्यातून शिक्षक व शिक्षकेतर कर्मचारी यांचा व्यक्तिमत्व विकास घडवून आणण्यासाठी प्रयत्न केले. सदर कार्यक्रम राजश्री शाहु महाराज नाट्यमंदीर धुळे येथे संपन्न झाला.

कार्यक्रमास खालील मान्यवर उपस्थित होते.
संस्थेचे अध्यक्ष :- मा.नानासाहेब महेंद्रजी विसपूते
संस्थेचे सचिव :- मा. स्मिताताई महेंद्रजी विसपूते
प्राचार्या :- मा.डॉ. मिनाक्षी डी. महाले
प्राध्यापक वृंद व सर्व कर्मचारी यांच्या उपस्थितीत कार्यक्रम संपन्न झाला.