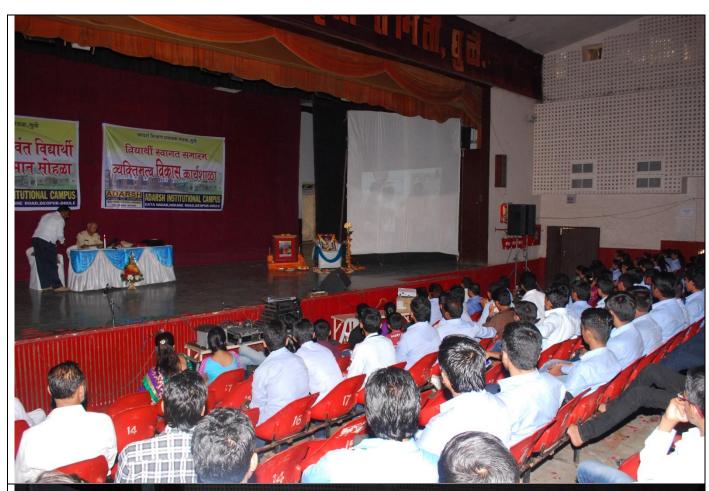

## व्यक्तिमत्व विकास कार्यशाळा शै. वर्ष २०१८-१९

विमा विजयेश शोगते ।

सदर कार्यक्रम हा १४-०८-२०१८ या दिवशी आदर्श शिक्षण प्रसारक मंडळ संचिति, बापूसाहेब डी. डी. विसपूते शिक्षणशास्त्र महाविद्यालयाच्या वतीने व्यक्तिमत्व विकास कार्यशाळेचे आयोजन केले होते. त्यासाठी दिपस्तंभ फाउंडेशनचे अध्यक्ष व्याख्याते मा. प्रा.श्री. यर्जुवेद महाजन सर यांनी सर्व प्राध्यापक व कर्मचारी यांना व्यक्तिमत्व विकासावर बहुमोल असे मार्गदर्शन केले. व आपल्या जीवनात यशस्वी कसे व्हावे याचे व्याख्यानपर चित्रपट सादर केला. त्यातून शिक्षक व शिक्षकेतर कर्मचारी यांचा व्यक्तिमत्व विकास घडवून आणण्यासाठी प्रयत्न केले. सदर कार्यक्रम राजश्री शाहु महाराज नाट्यमंदीर धुळे येथे संपन्न झाला.

कार्यक्रमास खालील मान्यवर उपस्थित होते.
संस्थेचे अध्यक्ष :- मा.नानासाहेब महेंद्रजी विसपूते
संस्थेचे सचिव :- मा. स्मिताताई महेंद्रजी विसपूते
प्राचार्या :- मा.डॉ. मिनाक्षी डी. महाले
प्राध्यापक वृंद व सर्व कर्मचारी यांच्या उपस्थितीत कार्यक्रम संपन्न झाला.