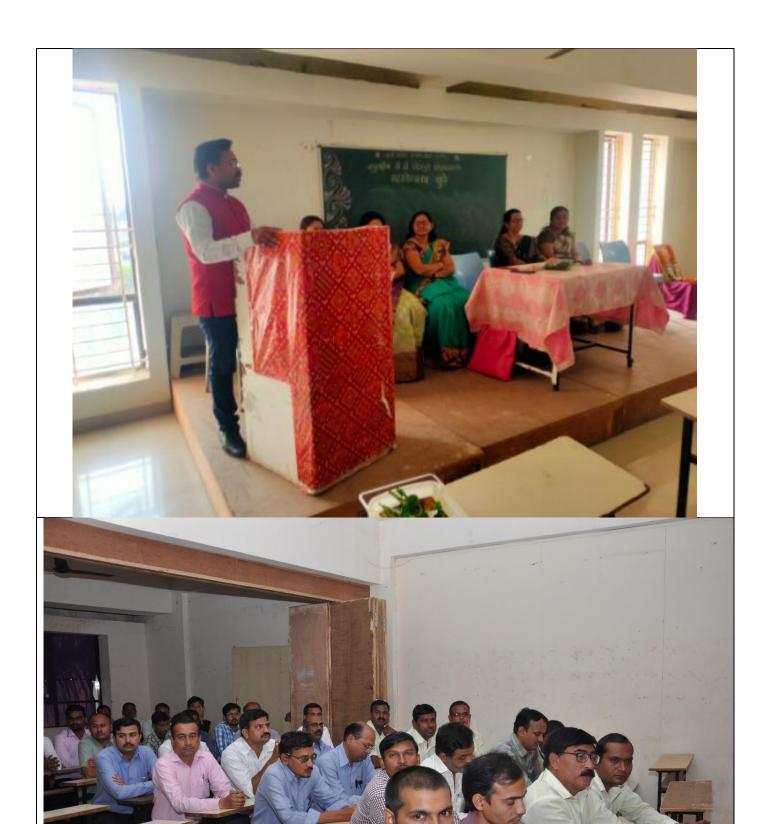

## व्यक्तिमत्व विकास कार्यशाळा शै. वर्ष २०२२-२३

सदर कार्यक्रम हा ०१-०१-२०२३ या दिवशी आदर्श शिक्षण प्रसारक मंडळ संचितित, बापूसाहेब डी. डी. विसपूते शिक्षणशास्त्र महाविद्यालयाच्या वतीने व्यक्तिमत्व विकास कार्यशाळेचे आयोजन केले होते. त्यासाठी व्याख्याते मा. प्रा.श्री. भगवंत चव्हाण सर यांनी सर्व प्राध्यापक व कर्मचारी यांना व्यक्तिमत्व विकासावर बहुमोल असे मार्गदर्शन केले. व आपल्या जीवनात यशस्वी कसे व्हावे याचे व्याख्यानपर चित्रपट सादर केला. त्यातून शिक्षक व शिक्षकेतर कर्मचारी यांचा व्यक्तिमत्व विकास घडवून आणण्यासाठी प्रयत्न केले. काही प्रात्याक्षिक करुन सर्वांना महत्व पटवून दिले. त्यानंतर वनभोजन कार्यक्रम पार पाडला व नवीन वर्षाचे स्वागत केले. सदर कार्यक्रम संस्थेची केंद्रीय आश्रमशाळा वार येथे संपन्न झाला.

कार्यक्रमास खालील मान्यवर उपस्थित होते.

संस्थेचे अध्यक्ष :- मा.नानासाहेब महेंद्रजी विसपूते

संस्थेचे सचिव :- मा. स्मिताताई महेंद्रजी विसपूते

प्राचार्या :- मा.डॉ. मिनाक्षी डी. महाले

प्राध्यापक वृंद व सर्व कर्मचारी यांच्या उपस्थितीत कार्यक्रम संपन्न झाला.