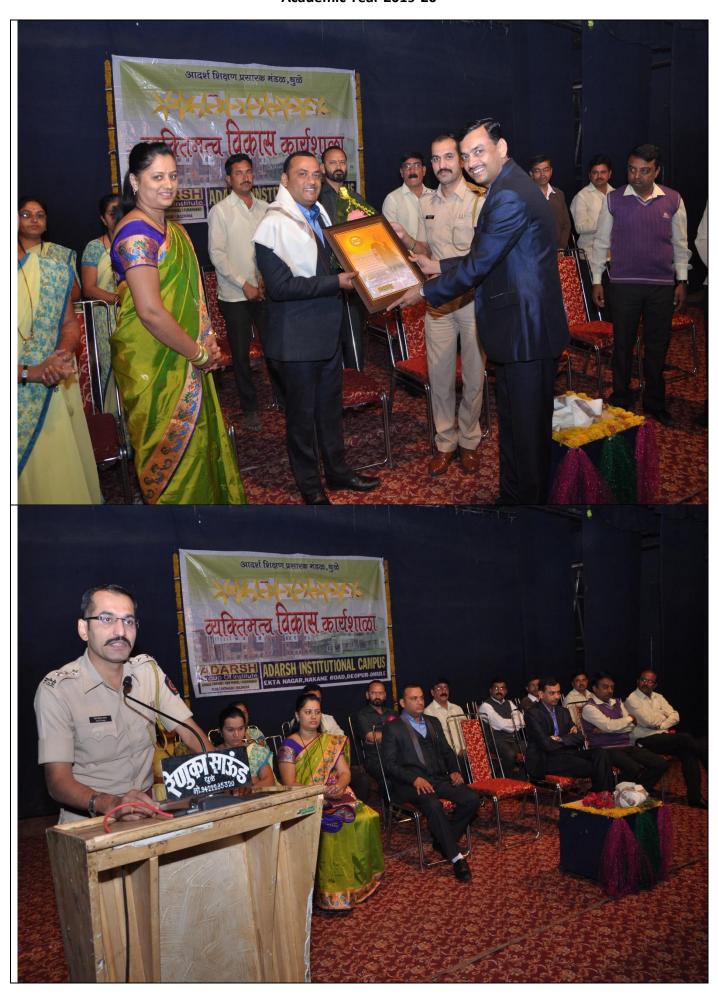

# व्यक्तिमत्व विकास कार्यशाळा शै. वर्ष २०२१-२२

सदर कार्यक्रम हा २६-०२-२०२२ या दिवशी आदर्श शिक्षण प्रसारक मंडळ संचित, बापूसाहेब डी. डी. विसपूते शिक्षणशास्त्र महाविद्यालयाच्या वतीने व्यक्तिमत्व विकास कार्यशाळेचे आयोजन केले होते. त्यासाठी व्याख्याते मा. प्रा.श्री. भगवंत चव्हाण सर यांनी सर्व प्राध्यापक व कर्मचारी यांना व्यक्तिमत्व विकासावर बहुमोल असे मार्गदर्शन केले. व आपल्या जीवनात यशस्वी कसे व्हावे याचे मार्ग समजावून सांगितले. यशस्वी जीवनाची गुरुिकल्ली दिली. त्यातून शिक्षक व शिक्षकेतर कर्मचारी यांचा व्यक्तिमत्व विकासाचा कार्यक्रम बी.एड् हॉलमध्ये संपन्न झाला.

कार्यक्रमास खालील मान्यवर उपस्थित होते.

संस्थेचे अध्यक्ष :- मा.नानासाहेब महेंद्रजी विसपूते

संस्थेचे सचिव :- मा. स्मिताताई महेंद्रजी विसपूते

प्राचार्या :- मा.डॉ. मिनाक्षी डी. महाले

प्राध्यापक वृंद व सर्व कर्मचारी यांच्या उपस्थितीत कार्यक्रम संपन्न झाला.