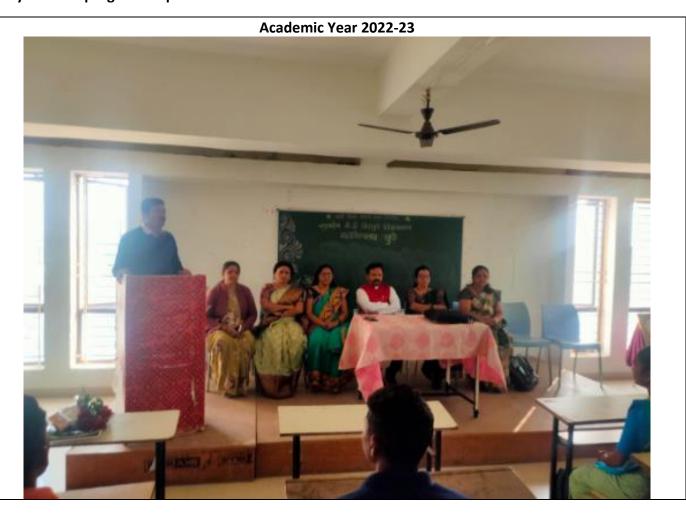

## व्यक्तिमत्व विकास कार्यशाळा शै. वर्ष २०२२-२३

सदर कार्यक्रम हा ०१-०१-२०२३ या दिवशी आदर्श शिक्षण प्रसारक मंडळ संचितित, बापूसाहेब डी. डी. विसपूते शिक्षणशास्त्र महाविद्यालयाच्या वतीने व्यक्तिमत्व विकास कार्यशाळेचे आयोजन केले होते. त्यासाठी व्याख्याते मा. प्रा.श्री. भगवंत चव्हाण सर यांनी सर्व प्राध्यापक व कर्मचारी यांना व्यक्तिमत्व विकासावर बहुमोल असे मार्गदर्शन केले. व आपल्या जीवनात यशस्वी कसे व्हावे याचे व्याख्यानपर चित्रपट सादर केला. त्यातून शिक्षक व शिक्षकेतर कर्मचारी यांचा व्यक्तिमत्व विकास घडवून आणण्यासाठी प्रयत्न केले. काही प्रात्याक्षिक करुन सर्वांना महत्व पटवून दिले. त्यानंतर वनभोजन कार्यक्रम पार पाडला व नवीन वर्षाचे स्वागत केले. सदर कार्यक्रम संस्थेची केंद्रीय आश्रमशाळा वार येथे संपन्न झाला.

कार्यक्रमास खालील मान्यवर उपस्थित होते.

संस्थेचे अध्यक्ष :- मा.नानासाहेब महेंद्रजी विसपूते

संस्थेचे सचिव :- मा. स्मिताताई महेंद्रजी विसपूते

प्राचार्या :- मा.डॉ. मिनाक्षी डी. महाले

प्राध्यापक वृंद व सर्व कर्मचारी यांच्या उपस्थितीत कार्यक्रम संपन्न झाला.