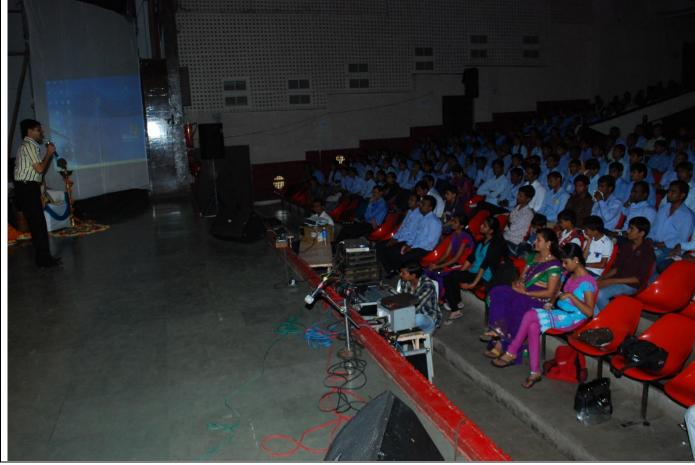

### व्यक्तिमत्व विकास कार्यशाळा शै. वर्ष २०१९-२०

सदर कार्यक्रम हा २२-०६-२०१९ या दिवशी आदर्श शिक्षण प्रसारक मंडळ संचित, बापूसाहेब डी. डी. विसपूते शिक्षणशास्त्र महाविद्यालयाच्या वतीने व्यक्तिमत्व विकास कार्यशाळेचे आयोजन केले होते. त्यासाठी व्याख्याते मा. प्रा.श्री. दिलीप औंटी सर यांनी सर्व प्राध्यापक व कर्मचारी यांना व्यक्तिमत्व विकासावर बहुमोल असे मार्गदर्शन केले. व आपल्या जीवनात यशस्वी कसे व्हावे याचे व्याख्यानपर चित्रपट सादर केला. त्यातून शिक्षक व शिक्षकेतर कर्मचारी यांचा व्यक्तिमत्व विकास घडवून आणण्यासाठी प्रयत्न केले. सदर कार्यक्रम राजश्री शाहु महाराज नाट्यमंदीर धुळे येथे संपन्न झाला.

कार्यक्रमास खालील मान्यवर उपस्थित होते.

संस्थेचे अध्यक्ष :- मा.नानासाहेब महेंद्रजी विसपूते

संस्थेचे सचिव :- मा. स्मिताताई महेंद्रजी विसपूते

प्राचार्या :- मा.डॉ. मिनाक्षी डी. महाले

प्राध्यापक वृंद व सर्व कर्मचारी यांच्या उपस्थितीत कार्यक्रम संपन्न झाला.