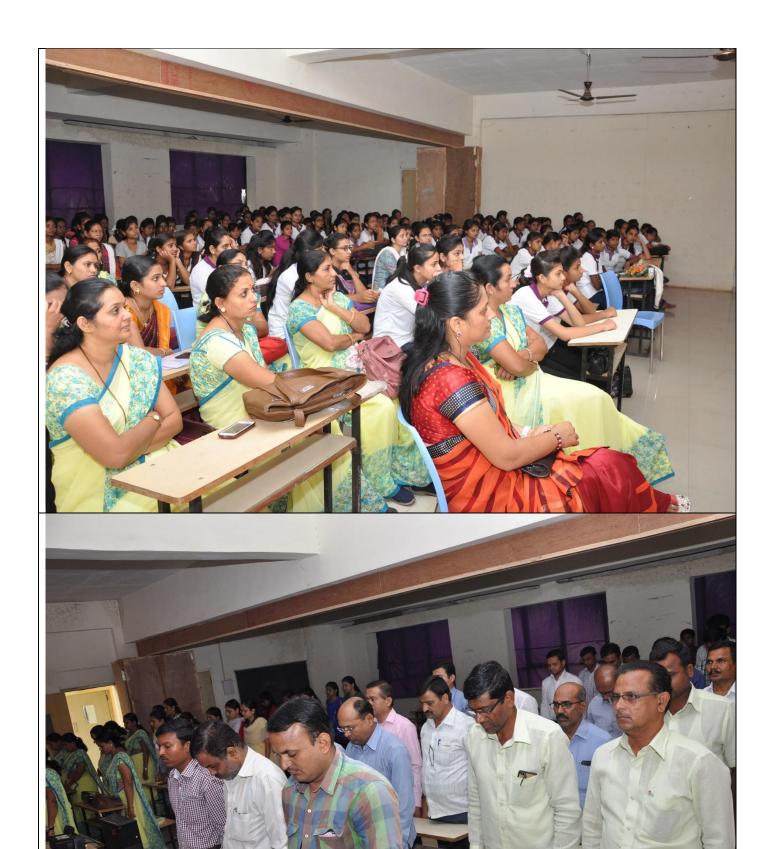

## व्यक्तिमत्व विकास कार्यशाळा शै. वर्ष २०२२-२३

सदर कार्यक्रम हा ०१-०१-२०२३ या दिवशी आदर्श शिक्षण प्रसारक मंडळ संचितित, बापूसाहेब डी. डी. विसपूते शिक्षणशास्त्र महाविद्यालयाच्या वतीने व्यक्तिमत्व विकास कार्यशाळेचे आयोजन केले होते. त्यासाठी व्याख्याते मा. प्रा.श्री. भगवंत चव्हाण सर यांनी सर्व प्राध्यापक व कर्मचारी यांना व्यक्तिमत्व विकासावर बहुमोल असे मार्गदर्शन केले. व आपल्या जीवनात यशस्वी कसे व्हावे याचे व्याख्यानपर चित्रपट सादर केला. त्यातून शिक्षक व शिक्षकेतर कर्मचारी यांचा व्यक्तिमत्व विकास घडवून आणण्यासाठी प्रयत्न केले. काही प्रात्याक्षिक करुन सर्वांना महत्व पटवून दिले. त्यानंतर वनभोजन कार्यक्रम पार पाडला व नवीन वर्षाचे स्वागत केले. सदर कार्यक्रम संस्थेची केंद्रीय आश्रमशाळा वार येथे संपन्न झाला.

कार्यक्रमास खालील मान्यवर उपस्थित होते.

संस्थेचे अध्यक्ष :- मा.नानासाहेब महेंद्रजी विसपूते

संस्थेचे सचिव :- मा. स्मिताताई महेंद्रजी विसपूते

प्राचार्या :- मा.डॉ. मिनाक्षी डी. महाले

प्राध्यापक वृंद व सर्व कर्मचारी यांच्या उपस्थितीत कार्यक्रम संपन्न झाला.