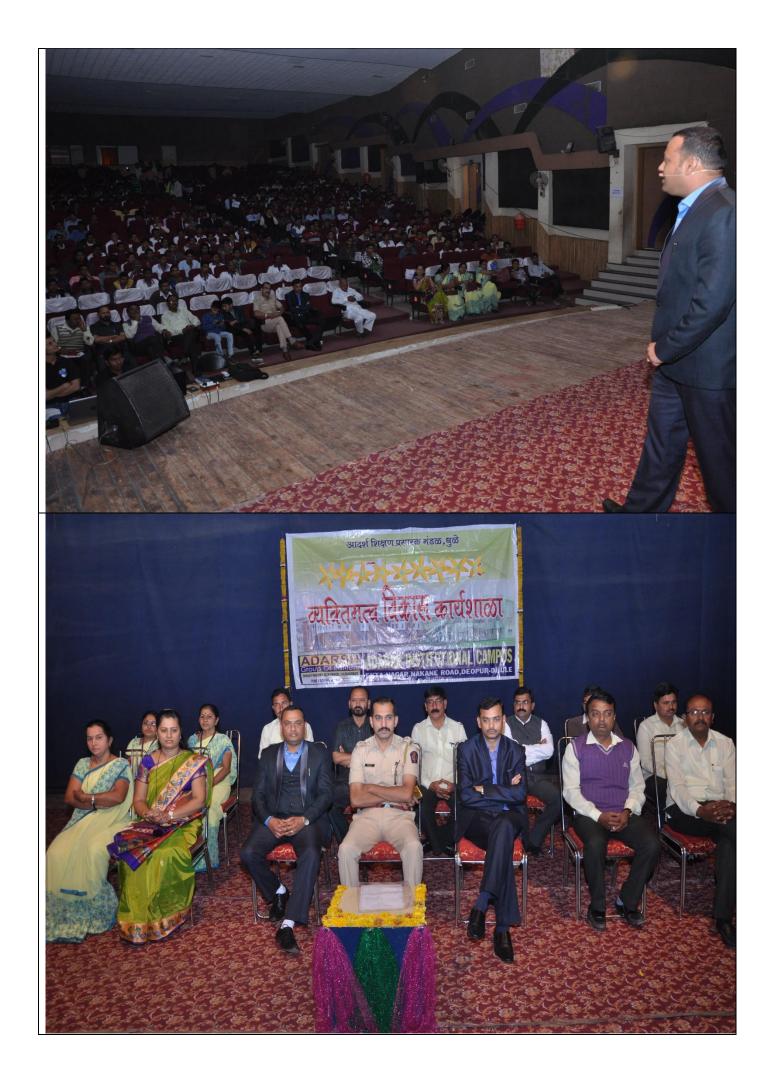

# व्यक्तिमत्व विकास कार्यशाळा शै. वर्ष २०२१-२२

सदर कार्यक्रम हा २६-०२-२०२२ या दिवशी आदर्श शिक्षण प्रसारक मंडळ संचित, बापूसाहेब डी. डी. विसपूते शिक्षणशास्त्र महाविद्यालयाच्या वतीने व्यक्तिमत्व विकास कार्यशाळेचे आयोजन केले होते. त्यासाठी व्याख्याते मा. प्रा.श्री. भगवंत चव्हाण सर यांनी सर्व प्राध्यापक व कर्मचारी यांना व्यक्तिमत्व विकासावर बहुमोल असे मार्गदर्शन केले. व आपल्या जीवनात यशस्वी कसे व्हावे याचे मार्ग समजावून सांगितले. यशस्वी जीवनाची गुरुिकल्ली दिली. त्यातून शिक्षक व शिक्षकेतर कर्मचारी यांचा व्यक्तिमत्व विकासाचा कार्यक्रम बी.एड् हॉलमध्ये संपन्न झाला.

कार्यक्रमास खालील मान्यवर उपस्थित होते.

संस्थेचे अध्यक्ष :- मा.नानासाहेब महेंद्रजी विसपूते

संस्थेचे सचिव :- मा. स्मिताताई महेंद्रजी विसपूते

प्राचार्या :- मा.डॉ. मिनाक्षी डी. महाले

प्राध्यापक वृंद व सर्व कर्मचारी यांच्या उपस्थितीत कार्यक्रम संपन्न झाला.